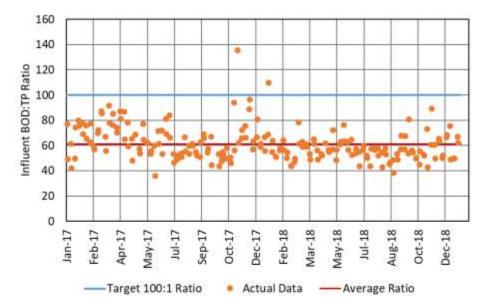

tance, TP is needed to maintain a healthy activated sludge population. The target carbon (i.e. food), conventionally represented by BOD, to TP ratio for activated sludge is approximately 100:1. Therefore, phosphorus source reduction should only be further investigated if influent TP is below the target BOD to TP ratio of 100:1. Influent data presented in Figure 2-2 show that the average BOD to TP ratio at the CWRC from 2017 to 2018 was approximately 61.2, which is lower than the target 100:1 ratio. This result signifies that the CWRC influent has a slight excess of phosphorus relative to influent BOD and that TP source reduction measures may offer the potential to slightly reduce the influent phosphorus amount.

# SYMBIONT ENGINEERS - SCIENTISTS - CONSTRUCTORS

# **TECHNICAL MEMORANDUM**



Figure 2-2: Average CWRC Influent BOD:TP Ratio

# 3. PLANT IMPROVEMENTS AND MODIFICATIONS EVALUATION

Cedarburg carried out a series of investigations to evaluate the potential of plant improvements in reducing effluent phosphorus. These investigations included:

- 1. Coagulant Investigation
- 2. Full Scale Coagulant Dose Trial
- 3. Phosphorus Species Testing
- 4. In-line Orthophosphate Analyzer Testing
- 5. Biological Phosphorus Removal Potential

The results from each investigation are summarized within this section.

# 3.1. Coagulant Investigation

The CWRC currently uses an iron salt (ferrous chloride) to remove phosphorus within the oxidation ditch. The purpose of the coagulant investigation was to compare the phosphorus-capture potential of an iron salt and three (3) other coagulan