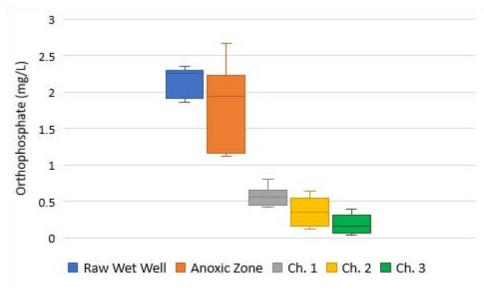

a controllable Bio P process without significant modifications.





Figure 3-7: Channel 1 Oxidation Reduction Potential

Cedarburg also measured orthophosphate concentrations throughout the facility to verify that phosphorus release was occurring, an important signal that the BioP process is present under existing conditions. In Cedarburg's case, the most likely location for increased phosphorus concentrations would be within the anoxic zone, prior to entering the oxidation ditch. However, as presented in Figure 3-8, phosphorus release is not apparent in the anoxic zone since orthophosphate concentrations decreased as the water moved through the CWRC. This observation verifies that BioP was not occurring during the test period within the existing infrastructure and operating conditions.



Figure 3-8: Orthophosphate Concentrations throughout CWRC

Another consideration for a successful BioP process is that the bacteria perform best under constant influent flow and loading characteristics. Plant staff have reported that influent BOD



condition can at times be influenced by its major industrial source, Kemps Dairy. Consequently, flow and BOD data were collected at 2-hour intervals over several 24-hour time periods to understand the impact that the industrial discharges have into the facility. These data are presented in Figure 3-9.

As shown in Figure 3-9a, the BOD concentrations from the industrial discharge ranged from approximately 40 to 410 mg/L, which could be below or above the influent BOD concentrations to the facility. On a mass basis, BOD loadings ranged from 0 t