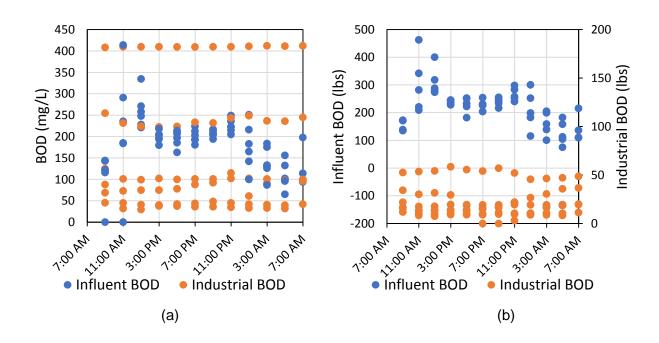

/L, which could be below or above the influent BOD concentrations to the facility. On a mass basis, BOD loadings ranged from 0 to 50 lbs per 2-hour sample collection period. The average BOD loading per 2-hour period was 21.9 lbs, which is approximately 10% of the average influent BOD loading per 2-hour period of 215.7 lbs. However, the industrial to influent BOD loading percentage ranged from 0 to 35.7% in all sampled 2-hour time frames, which is an inconsistent feeding rate for BioP processes. Unfortunately, the data do not show any clear correlations between the industrial discharge BOD loading and the influent BOD loadings. This result makes it difficult to determine the extent to which industrial discharges can be controlled to improve BOD loading in support of a stable BioP process.



# SYMBIONT ENGINEERS - SCIENTISTS - CONSTRUCTORS

## **TECHNICAL MEMORANDUM**



Figure 3-9: Influent and Industrial BOD and Flow Characteristics

#### 4. SUMMARY OF SOURCE REDUCTION, IMPROVEMENTS, AND MODIFICATIONS

The City of Cedarburg conducted several studies to understand available source reduction measures and minor plant improvement options to optimize phosphorus removal within the CWRC. The results from these studies are summarized below:

- Industrial and municipal drinking water phosphorus sources make up approximately 9% and 21% of influent phosphorus loadings to the CWRC. Additionally, BOD to TP ratios in the influent of the CWRC are below the optimal 100:1 ratio, suggesting that TP enters the facility slightly in excess of the activated sludge process needs. Some source red