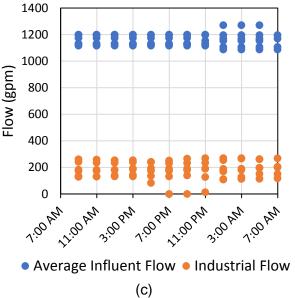

. On a mass basis, BOD loadings ranged from 0 to 50 lbs per 2-hour sample collection period. The average BOD loading per 2-hour period was 21.9 lbs, which is approximately 10% of the average influent BOD loading per 2-hour period of 215.7 lbs. However, the industrial to influent BOD loading percentage ranged from 0 to 35.7% in all sampled 2-hour time frames, which is an inconsistent feeding rate for BioP processes. Unfortunately, the data do not show any clear correlations between the industrial discharge BOD loading and the influent BOD loadings. This result makes it difficult to determine the extent to which industrial discharges can be controlled to improve BOD loading in support of a stable BioP process.



# SYMBIONT ENGINEERS - SCIENTISTS - CONSTRUCTORS

## **TECHNICAL MEMORANDUM**



Figure 3-9: Influent and Industrial BOD and Flow Characteristics

#### 4. SUMMARY OF SOURCE REDUCTION, IMPROVEMENTS, AND MODIFICATIONS

The City of Cedarburg conducted several studies to understand available source reduction measures and minor plant improvement options to optimize phosphorus removal within the CWRC. The results from these studies are summarized below:

- Industrial and municipal drinking water phosphorus sources make up approximately 9% and 21% of influent phosphorus loadings to the CWRC. Additionally, BOD to TP ratios in the influent of the CWRC are below the optimal 100:1 ratio, suggesting that TP enters the facility slightly in excess of the activated sludge process needs. Some source reduction measures could potentially benefit the CWRC but requires further investiga