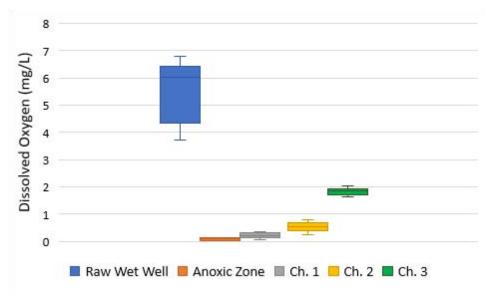

n 2.3, the average BOD:TP ratio entering the CWRC is 61.2, which is higher than the minimum ratio. This result suggests that the CWRC influent conditions could support BioP.

To evaluate the existing infrastructure at the CWRC, Cedarburg collected data over the course of three weeks from five different locations throughout the facility. These locations included the raw wet well, anoxic zone/oxidation ditch inlet, and channels 1 through 3 of the oxidation ditch. At each location, dissolved oxygen (DO) was measured with a DO probe and samples were collected to test for orthophosphate. Additionally, the oxidation reduction potential (ORP) was monitored in channel 1, using a stationary ORP probe. The DO, ORP, and orthophosphate data are presented in Figures 3-6, 3-7, and 3-8, respectively.





Figure 3-6: Dissolved Oxygen Concentrations throughout CWRC

Figure 3-6 shows that the DO concentration in the influent wet well was high, with an average value of 5.62 mg/L. DO concentrations were lower throughout the rest of the facility, at concentrations of 0.09, 0.22, 0.53, and 1.82 mg/L in the anoxic zone, and channels 1 through 3, respectively. To support BioP, the activated sludge must be exposed to anaerobic conditions for one to three hours before entering the aeration zone to allow phosphorus removal process to occur. At the CWRC, the activated sludge is only exposed to low DO conditions within the anoxic zone, which has a hydraulic retention time (HRT) of 2 hours at an average daily flow of 1.9 MGD. This value is within the one to three-hour time period recommended for BioP p