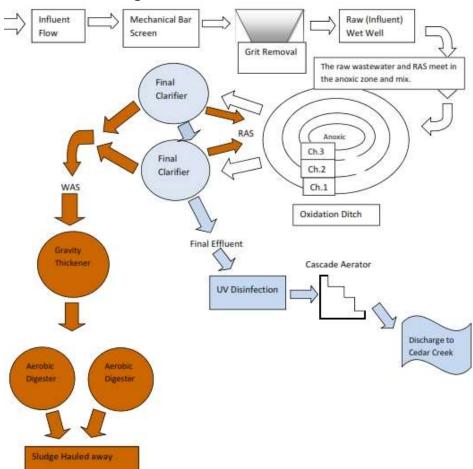

for phosphorus removal prior to the final clarifiers. The clarifiers allow physical



settling and skimming of solids to occur. A portion of the activated sludge microorganisms settling to the bottom of the final clarifiers is then returned to the oxidation ditch to support the treatment process, while the rest is removed from the system.

Wasted solids removed from the treatment processes are collected in a gravity thickener. Thickened solids are transferred to aerobic digesters for solids reduction. Digested sludge is hauled away under a contract with a sludge hauler for disposal.

Final clarifier effluent receives UV disinfection and post-aeration from May thru September before being discharged to Cedar Creek.

A schematic of the flow path through the CWRC is presented in Figure 1-2.



Figure 1-2: CWRC Flow Schematic

Cedarburg examined several ways that the CWRC could potentially meet future TP discharge permit requirements. These options include source reduction measures and plant optimization measures that could be implemented with minimal disruption to normal operations at the existing facility. The results of these investigations are described within the following sections of this report.

# SYMBIONT ENGINEERS - SCIENTISTS - CONSTRUCTORS

# **TECHNICAL MEMORANDUM**

#### 2. SOURCE REDUCTION INVESTIGATION

Cedarburg investigated two potential sources that introduce phosphorus into the wastewater collection system to understand if source reduction measures could help the CWRC reduce phosphorus in their effluent. These two sources of phosphorus include an industrial