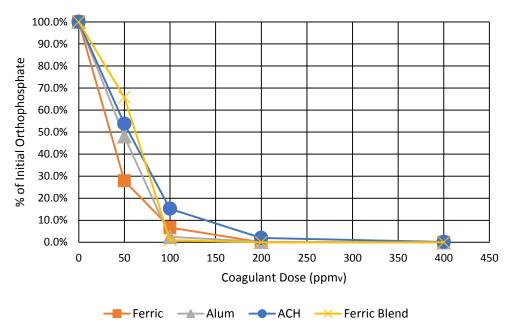

demonstrate that the four tested coagulants have the potential to reduce orthophosphate to less than 10% of initial concentrations, or less than approximately 0.2 mg/L. Of the four coagulants, ferric and alum performed similarly from a dose perspective, while alum slightly outperformed ferric and the ferric blend from a coagulant cost perspective. These results suggest that alum has a slight advantage over iron salts in reducing phosphorus in the CWRC effluent. To emphasize, these results are not indicative of the CWRC's full-scale performance, which will vary depending on factors such as mixing and hydraulic characteristics of the treatment plant. However, the CWRC could potentially consider switching from ferrous chloride to alum to reduce the costs associated with phosphorus removal.



Figure 3-2: Phosphorus Response to Coagulant Dose





Figure 3-3: Phosphorus Response to Coagulant Cost

# 3.2. Full-Scale Coagulant Dose Trial

Cedarburg conducted a full-scale coagulant dose trial during the summer of 2018 to evaluate the impact of increasing coagulant dose on effluent phosphorus concentrations. Of the coagulants tested in the lab investigation, alum and the ferric salts appeared to perform similarly in reducing phosphorus in the CWRC samples. However, due to coagulation chemistry, it is expected that the tested ferric salts would perform similarly to the ferrous chloride coagulant currently used by Cedarburg. Therefore, Cedarburg decided to study the impact of increasing their existing coagulant dose, instead of pilot testing a new chemical, to take advantage of exis