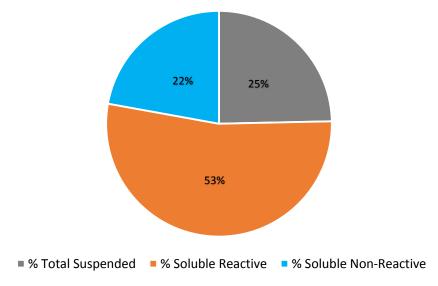

ed to be recalcitrant to typical phosphorus removal mechanisms. Therefore, if too much SNRP is present in the effluent, it may not be possible for the CWRC to meet the proposed TP concentration discharge limits. As seen in Figure 3-4, SNRP is present in every effluent sample taken through the full-scale pilot test, with an average value of 0.03 mg/L. This concentration is lower than the 0.14 mg/L effluent TP concentration calculated from the most restrictive TMDL monthly TP mass limit at the design flow.

Additional analyses were performed to calculate the fractions of phosphorus found in the suspended, soluble reactive, and soluble non-reactive forms in the effluent. These results are presented in Figure 3-5 and show that SNRP makes up approximately 22% of the effluent TP concentration.



Figure 3-5: Effluent Phosphorus Species Testing

#### 3.4. In-line Orthophosphate Analyzer Testing

Cedarburg tested an in-line orthophosphate analyzer to continuously monitor orthophosphate concentrations in the CWRC effluent during the summer of 2018. The purpose of this test was to evaluate the accuracy of the analyzer and the ease to which the analyzer could be integrated into the CWRC operations. The benefit of the orthophosphate analyzer is that coagulant dose rate can be increased or decreased in response to the analyzer reading, which allows coagulant to be used more efficiently to meet effluent phosphorus discharge concentrations.

Qualitative observations throughout the orthophosphate analyzer test duration demonstrated that the analyzer readings tracked closely to the daily or