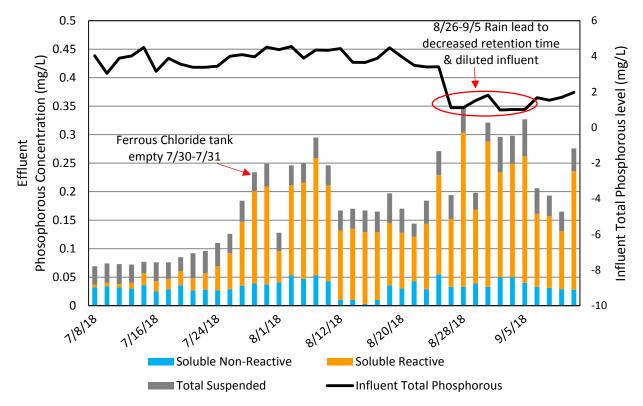

nfrastructure and bulk chemical pricing.

Under normal operating conditions, ferrous chloride is added to channel 3 of the oxidation ditch at the CWRC at a constant 2.6 gph rate. This dose corresponds to approximately 33 ppm<sub>v</sub> at the average influent flow rate of 1.9 MGD. For the full-scale trial, CWRC doubled the ferrous chloride dose to 5.2 gph. After two weeks of the increased coagulant dose, the facility tested 24-hour composite samples of the raw wastewater influent and final clarifier effluent for TP, filtered TP, and filtered orthophosphate. Testing continued for ten weeks until the pilot test was complete. The results of the phosphorus testing throughout the pilot test are found in Figure 3-4.

# SYMBIONT ENGINEERS - SCIENTISTS - CONSTRUCTORS

# **TECHNICAL MEMORANDUM**



Figure 3-4: Pilot Test Effluent Phosphorus Results

The average influent and effluent TP concentrations during the pilot test were 3.20 and 0.18 mg/L, respectively. For comparison purposes, the average plant influent and effluent TP concentrations from 2015 to 2017 were 3.17 and 0.32 mg/L, respectively. During the pilot test, influent TP concentrations were similar to historical average concentrations, while effluent TP concentrations were approximately 40% lower than historical average values. Therefore, the pilot test results suggest that increased coagulant doses can reduce effluent TP concentrations to some extent.

Though the average effluent TP concentration was 0.18 mg/L, the daily values ranged from 0.07 to 0.35 mg/L during the course of the 12-week pilot test. As noted in Figure