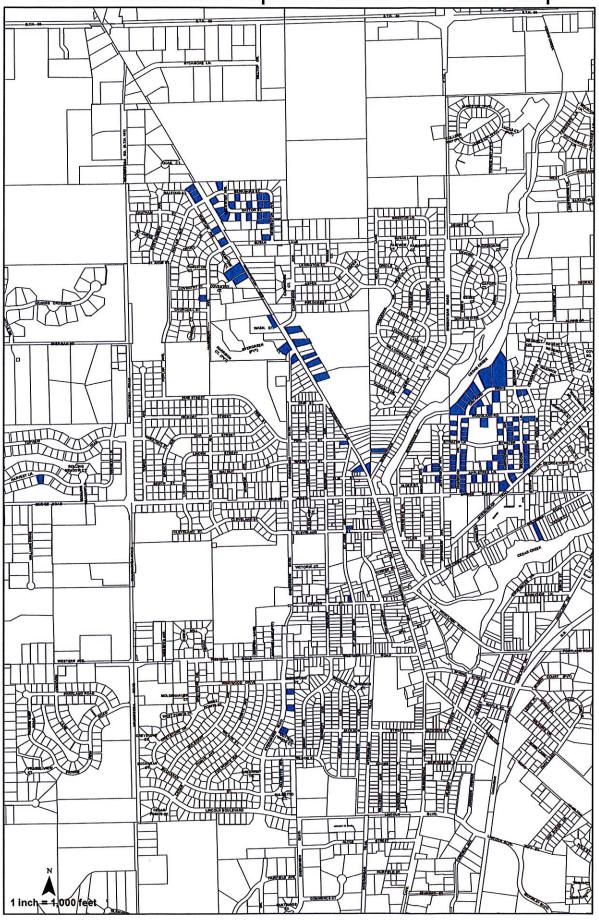

# 2019 STREET AND CITY OF CEDARBU CONTRACT

PROJECT NO. 18-127-032

VICINITY MAP

# INDEX:

SHEET 1: COVER SHEET SHEET 2: GENERAL NOTES

**SHEETS 3-4: DETAILS** 

SHEETS 5-6: PLANS AND PROFILES- CAMBI SHEET 7-9: PLANS AND PROFILES- ASPEN SHEETS 10-12: PLANS AND PROFILES- LEX SHEETS 13: PLAN AND PROFILE- SUSAN CC SHEET 14-15: PLAN AND PROFILE- WILLOV SHEETS 16: STRUCTURE TABLES AND QUAR