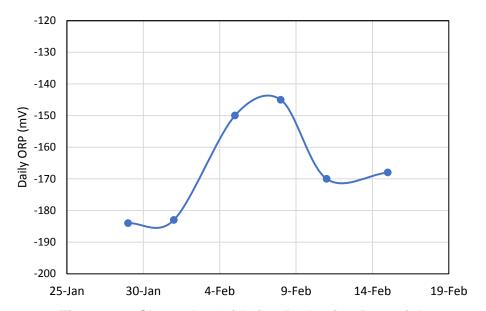

nditions. In addition to DO, ORP is also often measured in activated sludge systems to measure the system's ability to reduce oxygen in low DO environments. For BioP processes, an ORP of less than -150 mV is required in the anaerobic zone to facilitate phosphorus release<sup>2</sup>. As presented in Figure 3-7 below, the ORP in channel 1 ranged between -140 to -190 mV, which indicates that sufficiently anaerobic conditions do sometimes occur within the CWRC. However, the 5 minutes of travel time between aeration discs seems to be too short to contribute to any controlled Bio P process. While it is possible that anaerobic conditions can develop from time to time, it is not possible for the existing infrastructure to support a controllable Bio P process without significant modifications.





Figure 3-7: Channel 1 Oxidation Reduction Potential

Cedarburg also measured orthophosphate concentrations throughout the facility to verify that phosphorus release was occurring, an important signal that the BioP process is present under existing conditions. In Cedarburg's case, the most likely location for increased phosphorus concentrations would be within the anoxic zone, prior to entering the oxidation ditch. However, as presented in Figure 3-8, phosphorus release is not apparent in the anoxic zone since orthophosphate concentrations decreased as the water moved through the CWRC. This observation verifies that BioP was not occurring during the test period within the existing infrastructure and operating conditions.



Figure 3-8: Orthophosphate Concentrations throughout CWRC

Anothe