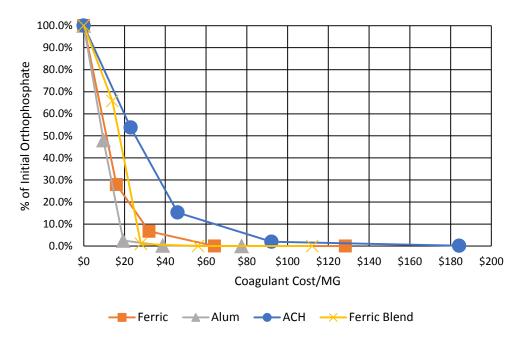

otential to reduce orthophosphate to less than 10% of initial concentrations, or less than approximately 0.2 mg/L. Of the four coagulants, ferric and alum performed similarly from a dose perspective, while alum slightly outperformed ferric and the ferric blend from a coagulant cost perspective. These results suggest that alum has a slight advantage over iron salts in reducing phosphorus in the CWRC effluent. To emphasize, these results are not indicative of the CWRC's full-scale performance, which will vary depending on factors such as mixing and hydraulic characteristics of the treatment plant. However, the CWRC could potentially consider switching from ferrous chloride to alum to reduce the costs associated with phosphorus removal.



Figure 3-2: Phosphorus Response to Coagulant Dose





Figure 3-3: Phosphorus Response to Coagulant Cost

# 3.2. Full-Scale Coagulant Dose Trial

Cedarburg conducted a full-scale coagulant dose trial during the summer of 2018 to evaluate the impact of increasing coagulant dose on effluent phosphorus concentrations. Of the coagulants tested in the lab investigation, alum and the ferric salts appeared to perform similarly in reducing phosphorus in the CWRC samples. However, due to coagulation chemistry, it is expected that the tested ferric salts would perform similarly to the ferrous chloride coagulant currently used by Cedarburg. Therefore, Cedarburg decided to study the impact of increasing their existing coagulant dose, instead of pilot testing a new chemical, to take advantage of existing infrastructure and bulk chemical pricing.

Under n