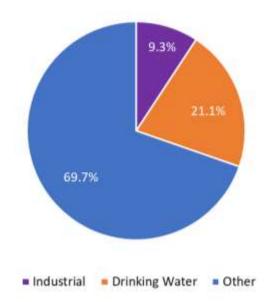

s to approximately 10 lbs TP/day, or 3,650 lbs TP/year. The estimated concentration of AquaMag® in the influent of the CWRC is



around 0.68 mg/L, under the assumption that 100% of the chemical added to the water supply is eventually discharged into the wastewater collection system. In reality, less than 100% of the AquaMag® added to the water supply enters the wastewater because a portion of the product is likely retained on the distribution piping walls, is consumed by biological processes, or exits the water supply through other mechanisms.

# 2.3. Phosphorus Load and Source Reduction Summary

Figure 2-1 is a visual representation of the percentage of TP in the influent of the CWRC that can be attributed to the industrial and drinking water sources described in the previous sections.



Figure 2-1: Kemps Wastewater Discharge Flow Characteristics

While it appears that there is potential for the CWRC to reduce their influent phosphorus loads by imposing industrial TP discharge limits or by working with the drinking water facility to reduce the use of phosphates as a corrosion inhibitor, it is not likely that such reductions are in the best interest of the CWRC. For instance, TP is needed to maintain a healthy activated sludge population. The target carbon (i.e. food), conventionally represented by BOD, to TP ratio for activated sludge is approximately 100:1. Therefore, phosphorus source reduction should only be further investigated if influent TP is below the target BOD to TP ratio of 100:1. Influent data presented in Figure 2-2 show that the average BOD to TP ratio at t