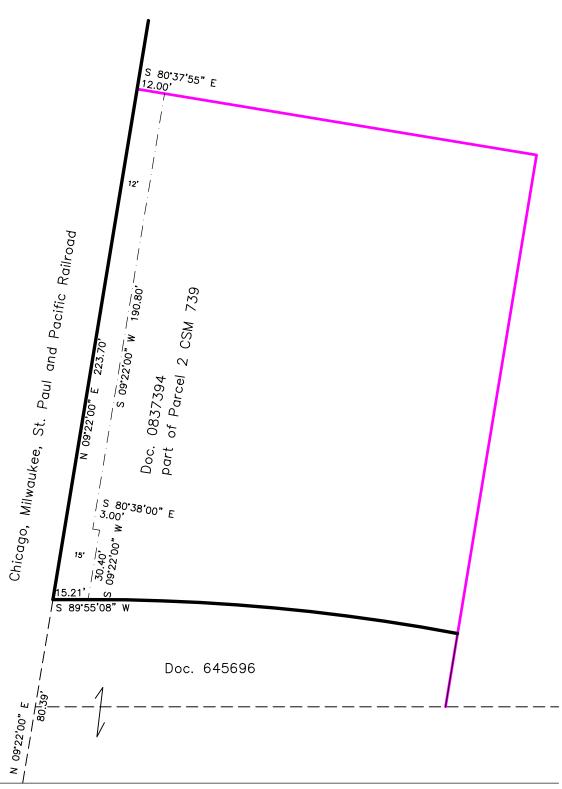

April 19, 2017

RE: Legal description for a 15' X 30' and 12' wide utility easement: Part Parcel 2, CSM No. 739, Tax No. 13-051-02-11-012

Part of Parcel 2 of Certified Survey Map No. 739 as recorded in the Ozaukee County Registry in Volume 3 of Certified Survey Maps on pages 142-144 as Document No. 273852, being part of Lot 11 of Block 2, ASSESSOR'S PLAT NO. 2 in the SW 1/4 of Section 35, Township 10 North, Range 21 East, City of Cedarburg, Ozaukee County, Wisconsin, which is bounded and described as follows; Commencing at the Southwest corner of said Section 35; thence N 90°00'00" E, along the south line of said SW 1/4, 210.09 feet, to the intersection of the easterly right-of-way line of the Chicago, Milwaukee, St. Paul and Pacific Railroad; thence N 09°22'00" E, along said easterly right-of-way line, 80.39', to a point in the north right-of-way line of C.T.H. "C"/Pioneer Road as described in the Ozaukee County Registry as Document No. 645696, and the point of beginning of lands herein described; thence continuing N 09°22'00" E, along said easterly rightof-way line, 223.70 feet, to the northeast corner of lands described in the Ozaukee County Registry as Document No. 837394; thence S 80°37'55" E, along the northerly line of said Document No. 837394, 12.00 feet; thence S 09°22'00" W, normal to and parallel with said, easterly right-of-way line, 190.80 feet; thence S 80°38'00" E, at right angles, 3.00 feet; thence S 09°22'00" W, normal to and parallel with said, easterly right-of-way line, 30.40 feet, to a point in said northerly right-of-way line of C.T.H. "C"/Pioneer Road as described in the Ozaukee County Registry as Document No. 645696; thence S 89°55'08" W, along said northerly right-of-way line, 15.21 feet to the point of beginning.